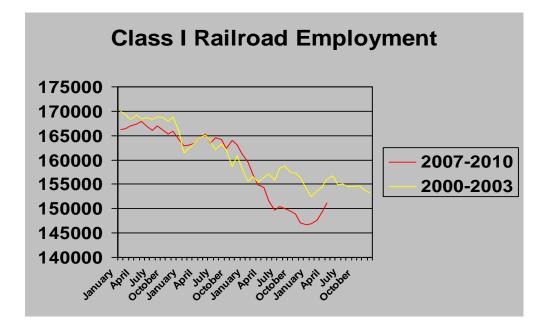

## PART 1. Number of Employees

|                                              | Number of<br>Employees<br>Mid-Month | Employees % of Change |        |
|----------------------------------------------|-------------------------------------|-----------------------|--------|
|                                              | April                               | April                 | March  |
|                                              | 2010                                | 2009                  | 2010   |
| Total - All employees                        | 151,088                             | -2.06%                | 1.24%  |
| Executives, officials, and staff assistants  | 9,022                               | -10.15%               | -0.63% |
| Professional and administrative              | 13,285                              | -1.09%                | -0.68% |
| Maintenance of way and structures            | 34,693                              | -1.93%                | 2.35%  |
| Maintenance of equipment and stores          | 28,301                              | -4.44%                | 0.47%  |
| Transportation (other than train and engine) | 6,498                               | -7.07%                | 0.85%  |
| Transportation (train and engine)            | 59,289                              | 0.82%                 | 1.74%  |

Source: Monthly Report of Number of Employees submitted by Class I Railroads. These reports have not been verified by the Surface Transportation Board.

| CARRIER<br>April, 201              | t<br>0 (REVISE                                          | L100<br>D)                         | L 200                        | L 300                           | L 400                        | L500                        | L600                               | TOTAL                              |
|------------------------------------|---------------------------------------------------------|------------------------------------|------------------------------|---------------------------------|------------------------------|-----------------------------|------------------------------------|------------------------------------|
| BNSF<br>CSX<br>CN/GTW<br>(Includes | 130500<br>121500<br>114900<br>s all CN US               | 1,738<br>1,169<br>372<br>Operation | 3,712<br>2,619<br>493        | 8,671<br>6,070<br>2,004         | 6,888<br>5,089<br>846        | 1,399<br>1,705<br>376       | 14,731<br>10,839<br>1,926          | 37,139<br>27,491<br>6,017          |
| KCS<br>NS<br>SOO<br>UP             | 134500<br>117100<br>137700<br>139400                    | 289<br>1,832<br>228<br>3,394       | 355<br>2,591<br>416<br>3,099 | 460<br>5,986<br>1,056<br>10,446 | 365<br>5,340<br>532<br>9,241 | 83<br>1,385<br>158<br>1,392 | 1,161<br>10,543<br>1,403<br>18,686 | 2,713<br>27,677<br>3,793<br>46,258 |
| TOTAL                              |                                                         | 9,022                              | 13,285                       | 34,693                          | 28,301                       | 6,498                       | 59,289                             | 151,088                            |
| NRPC                               | 103000                                                  | 1,412                              | 4,846                        | 2,930                           | 4,912                        | 2,900                       | 3,342                              | 20,342                             |
|                                    | April April March % Change<br>2010 2009 2010 Year Month |                                    | •                            |                                 |                              |                             |                                    |                                    |
| L 100                              |                                                         | 9,022                              | 10,041                       | 9,079                           |                              | -10.15%                     |                                    |                                    |
| L 200<br>L 300                     |                                                         | 13,285<br>34,693                   | 13,432<br>35,377             | 13,376<br>33,898                |                              | -1.09%<br>-1.93%            |                                    |                                    |
| L 300<br>L 400                     |                                                         | 28,301                             | 29,615                       | 28,168                          |                              | -1.93%                      |                                    |                                    |
| L 400                              |                                                         | 6,498                              | 6,992                        | 6,443                           |                              | -7.07%                      |                                    |                                    |
| L600                               |                                                         | 59,289                             | 58,806                       | 58,276                          |                              | 0.82%                       |                                    |                                    |
| TOTAL                              |                                                         | 151,088                            | 154,263                      | 149,240                         |                              | -2.06%                      |                                    |                                    |
|                                    |                                                         | 1967<br>Months                     |                              | 2010<br>Months                  |                              | Ratio<br>Corresp.<br>Months | Ratio<br>Average<br>Month          |                                    |
| January                            |                                                         | 614,766                            |                              | 146,890                         |                              | 23.9                        | 24.1                               |                                    |
| February<br>March                  |                                                         | 610,335<br>608,751                 |                              | 147,617<br>149,240              |                              | 24.2<br>24.5                | 24.2<br>24.5                       |                                    |
| April                              |                                                         | 611,136                            |                              | 151,088                         |                              | 24.5                        | 24.3                               |                                    |
| May                                |                                                         | 613,824                            |                              | 0                               |                              | 0.0                         | 0.0                                |                                    |
| June                               |                                                         | 624,153                            |                              | 0                               |                              | 0.0                         | 0.0                                |                                    |
| July                               |                                                         | 623,096                            |                              | 0                               |                              | 0.0                         | 0.0                                |                                    |
| August                             |                                                         | 619,419                            |                              | 0                               |                              | 0.0                         | 0.0                                |                                    |
| Septembe                           | er                                                      | 606,714                            |                              | 0                               |                              | 0.0                         | 0.0                                |                                    |
| October                            |                                                         | 597,271                            |                              | 0                               |                              | 0.0                         | 0.0                                |                                    |
| Novembe                            | r                                                       | 593,568                            |                              | 0                               |                              | 0.0                         | 0.0                                |                                    |
| Decembe                            | r                                                       | 590,100                            |                              | 0                               |                              | 0.0                         | 0.0                                |                                    |