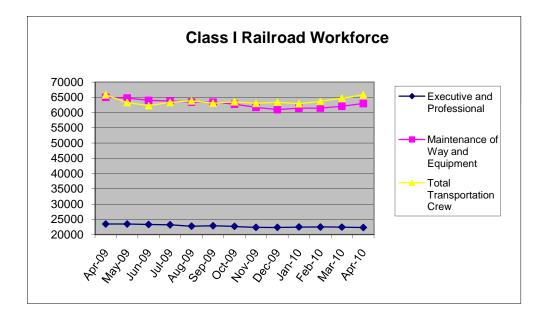

## PART 1. Number of Employees

|                                              | Number of<br>Employees<br>Mid-Month | Employees % of Change |        |
|----------------------------------------------|-------------------------------------|-----------------------|--------|
|                                              | April                               | April                 | March  |
|                                              | 2010                                | 2009                  | 2010   |
| Total - All employees                        | 151,088                             | -2.06%                | 1.24%  |
| Executives, officials, and staff assistants  | 9,022                               | -10.15%               | -0.63% |
| Professional and administrative              | 13,285                              | -1.09%                | -0.68% |
| Maintenance of way and structures            | 34,693                              | -1.93%                | 2.35%  |
| Maintenance of equipment and stores          | 28,301                              | -4.44%                | 0.47%  |
| Transportation (other than train and engine) | 6,498                               | -7.07%                | 0.85%  |
| Transportation (train and engine)            | 59,289                              | 0.82%                 | 1.74%  |

Source: Monthly Report of Number of Employees submitted by Class I Railroads. These reports have not been verified by the Surface Transportation Board.

| CARRIER<br>April, 201              | t<br>0 (REVISE                                          | L100<br>D)                         | L 200                        | L 300                           | L 400                        | L500                        | L600                               | TOTAL                              |
|------------------------------------|---------------------------------------------------------|------------------------------------|------------------------------|---------------------------------|------------------------------|-----------------------------|------------------------------------|------------------------------------|
| BNSF<br>CSX<br>CN/GTW<br>(Includes | 130500<br>121500<br>114900<br>s all CN US               | 1,738<br>1,169<br>372<br>Operation | 3,712<br>2,619<br>493        | 8,671<br>6,070<br>2,004         | 6,888<br>5,089<br>846        | 1,399<br>1,705<br>376       | 14,731<br>10,839<br>1,926          | 37,139<br>27,491<br>6,017          |
| KCS<br>NS<br>SOO<br>UP             | 134500<br>117100<br>137700<br>139400                    | 289<br>1,832<br>228<br>3,394       | 355<br>2,591<br>416<br>3,099 | 460<br>5,986<br>1,056<br>10,446 | 365<br>5,340<br>532<br>9,241 | 83<br>1,385<br>158<br>1,392 | 1,161<br>10,543<br>1,403<br>18,686 | 2,713<br>27,677<br>3,793<br>46,258 |
| TOTAL                              |                                                         | 9,022                              | 13,285                       | 34,693                          | 28,301                       | 6,498                       | 59,289                             | 151,088                            |
| NRPC                               | 103000                                                  | 1,412                              | 4,846                        | 2,930                           | 4,912                        | 2,900                       | 3,342                              | 20,342                             |
|                                    | April April March % Change<br>2010 2009 2010 Year Month |                                    | •                            |                                 |                              |                             |                                    |                                    |
| L 100                              |                                                         | 9,022                              | 10,041                       | 9,079                           |                              | -10.15%                     |                                    |                                    |
| L 200<br>L 300                     |                                                         | 13,285<br>34,693                   | 13,432<br>35,377             | 13,376<br>33,898                |                              | -1.09%<br>-1.93%            |                                    |                                    |
| L 300<br>L 400                     |                                                         | 28,301                             | 29,615                       | 28,168                          |                              | -1.93%                      |                                    |                                    |
| L 400                              |                                                         | 6,498                              | 6,992                        | 6,443                           |                              | -7.07%                      |                                    |                                    |
| L600                               |                                                         | 59,289                             | 58,806                       | 58,276                          |                              | 0.82%                       |                                    |                                    |
| TOTAL                              |                                                         | 151,088                            | 154,263                      | 149,240                         |                              | -2.06%                      |                                    |                                    |
|                                    |                                                         | 1967<br>Months                     |                              | 2010<br>Months                  |                              | Ratio<br>Corresp.<br>Months | Ratio<br>Average<br>Month          |                                    |
| January                            |                                                         | 614,766                            |                              | 146,890                         |                              | 23.9                        | 24.1                               |                                    |
| February<br>March                  |                                                         | 610,335<br>608,751                 |                              | 147,617<br>149,240              |                              | 24.2<br>24.5                | 24.2<br>24.5                       |                                    |
| April                              |                                                         | 611,136                            |                              | 151,088                         |                              | 24.5                        | 24.3                               |                                    |
| May                                |                                                         | 613,824                            |                              | 0                               |                              | 0.0                         | 0.0                                |                                    |
| June                               |                                                         | 624,153                            |                              | 0                               |                              | 0.0                         | 0.0                                |                                    |
| July                               |                                                         | 623,096                            |                              | 0                               |                              | 0.0                         | 0.0                                |                                    |
| August                             |                                                         | 619,419                            |                              | 0                               |                              | 0.0                         | 0.0                                |                                    |
| Septembe                           | er                                                      | 606,714                            |                              | 0                               |                              | 0.0                         | 0.0                                |                                    |
| October                            |                                                         | 597,271                            |                              | 0                               |                              | 0.0                         | 0.0                                |                                    |
| Novembe                            | r                                                       | 593,568                            |                              | 0                               |                              | 0.0                         | 0.0                                |                                    |
| Decembe                            | r                                                       | 590,100                            |                              | 0                               |                              | 0.0                         | 0.0                                |                                    |